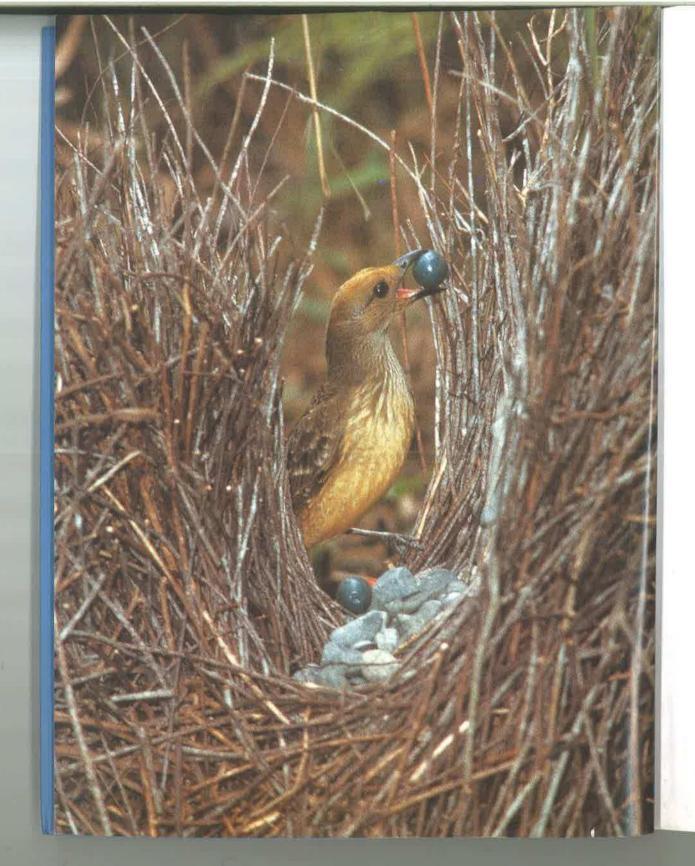

Also published as The World Encyclopedia of Birds & Birdwatching

Pictures: Endpapers: Ostrich (Struthio camelus); page 1: Crested quetzal (Pharomachrus antisianus);
p2: Lauterbach's bowerbird (Chlamydera lauterbach); p3: Swallow (Hirundo rustica);p4: Green broadbill (Calyptomena viridis);
p5: Blue tit (Parus caeruleus) (top) and Glossy ibis (Plegadis falcinellus).